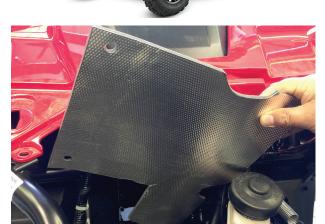

**HEAT CONTROL KIT** 

**Honda Talon Heat Control Kit** 

Have a cool comfortable ride while reducing cleanup time. DEI's new Heat control and Dirt deflector kit will reduce heat in the center console area while sealing it from dirt and mud that can collect inside the console. Made using multiple materials best suited for the job. Using our semi-ridged Form-A-Barrier to block heat on the lower section of the tunnel and our Heat Screen aluminized Glass fiber material for the top portion. Simple installation with detailed instructions along with our DEI support team makes install a breeze. Also included is our Extreme Heat Barrier for behind the passenger seat to block radiant heat from the exhaust and engine.