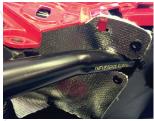

**HEAT CONTROL KIT** 

**Honda Talon Heat Control Kit** 

Have a cool comfortable ride while reducing cleanup time. DEI's new Heat control and Dirt deflector kit will reduce heat in the center console area while sealing it from dirt and mud that can collect inside the console. Made using multiple materials best suited for the job. Using our semi-ridged Form-A-Barrier to block heat on the lower section of the tunnel and our Heat Screen aluminized Glass fiber material for the top portion. Simple installation with detailed instructions along with our DEI support team makes install a breeze. Also included is our Extreme Heat Barrier for behind the passenger seat to block radiant heat from the exhaust and engine.