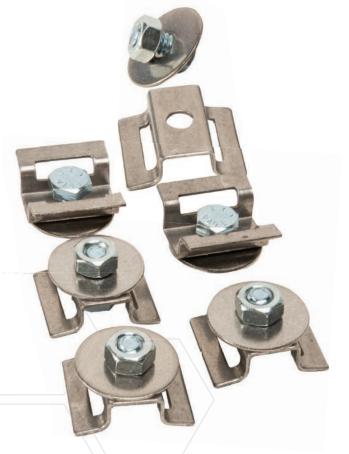

## Stand-Off Kit

DESIGN ENGINEERING, INC.

This kit is designed as a solution for mounting heat barriers, custom shields and more. The stainless standoffs are tough and can hold up to any environment. Kit comes with 6 stand-offs plus washers and mounting hardware.

- Universal mounting solution
- · Stainless steel stand-offs hold up in extreme conditions
- Solution for mounting heat shields, barriers & other materials

## STAND OFF KIT

Part #Description010224Stand Off Kit

FOR MORE INFORMATION AND OUR COMPLETE PRODUCT LINE GO TO
DesignEngineering.com
f @ CO

604 Moore Rd. Avon Lake, Ohio 44012 800-264-9472 • 440-930-7940 • (F) 440-930-7967 sales@designengineering.com