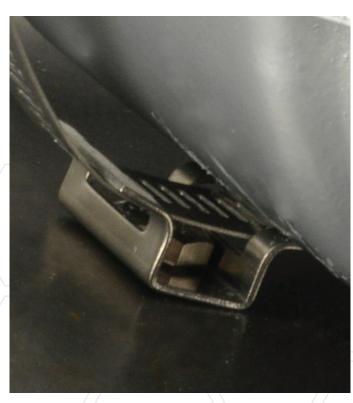

## Stand-Off Kit

DESIGN ENGINEERING, INC.

This kit is designed as a solution for mounting heat barriers, custom shields and more. The stainless standoffs are tough and can hold up to any environment. Kit comes with 6 stand-offs plus washers and mounting hardware.

- Universal mounting solution
- · Stainless steel stand-offs hold up in extreme conditions
- Solution for mounting heat shields, barriers & other materials