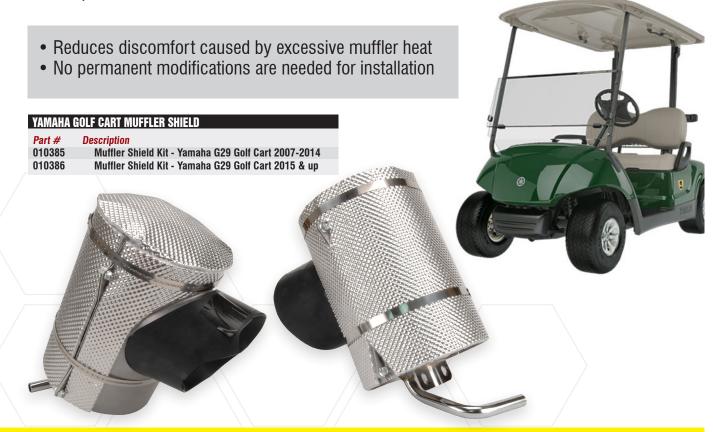

## Golf Cart Muffler Shield Kit

The Yamaha G Series golf carts are one of the most popular cart models available today. Its durability and function make it a favorite for retirement communities and golf courses across the country.

The compact engine design puts the muffler directly below the drivers seat. During periods of warm weather driving or a few minutes of idling, the heat from the muffler can make the seat quite uncomfortable. DEI now offers a wrap-around muffler shield kit that provides an extra layer of protection. This helps contain the excess heat getting to the seat. In addition to keeping the seat cooler, the muffler shield also suppresses the sound and vi-

bration, resulting in a cooler and quieter cart. Installation is easy with basic hand tools and